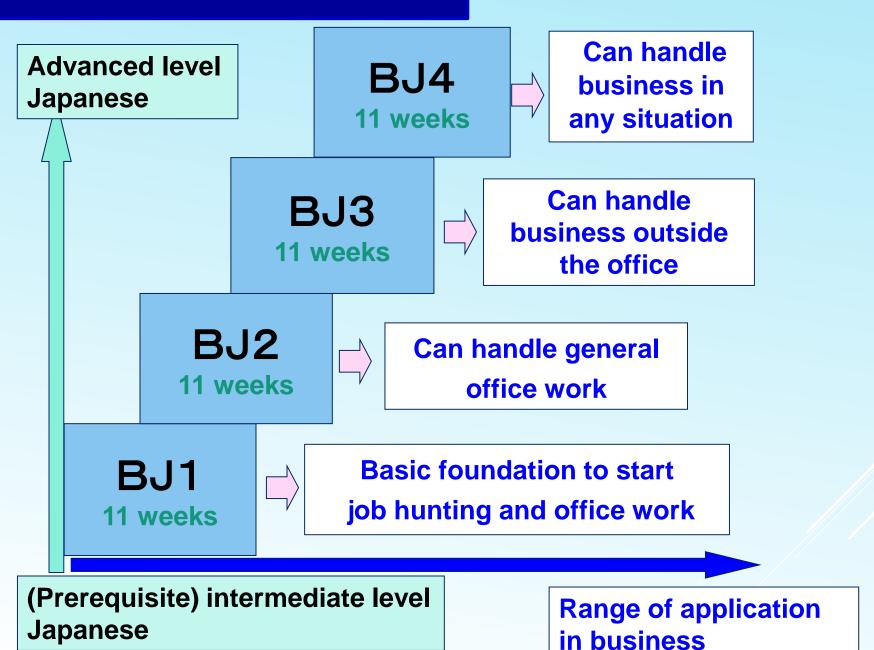

## **COURSE MODULES AND GOALS**



## コースの構成と目標



社外業務ができる

BJ<sub>2</sub> 11週間



社内業務ができる ようになる

BJ1 11週間



- 就職活動ができるようになる
- 社内業務を遂行できる基礎的 な能力を身につける

中級修了程度 の日本語力

ビジネス応用範囲

## BACKGROUND OF STUDENTS TAKING THIS COURSE

Seeking jobs in Japan or abroad

Already working or found a position

Have interest in business



## CONTENT OF STUDY – TO ACQUIRE AND ENHANCE 4 SKILLS TO WORK IN A JAPANESE ORGANIZATION

| Job-search skills Info collecting/ offering skills                                                                                                                                            | Intercultural skills                                                                                                                                                                                  | Basic social skills